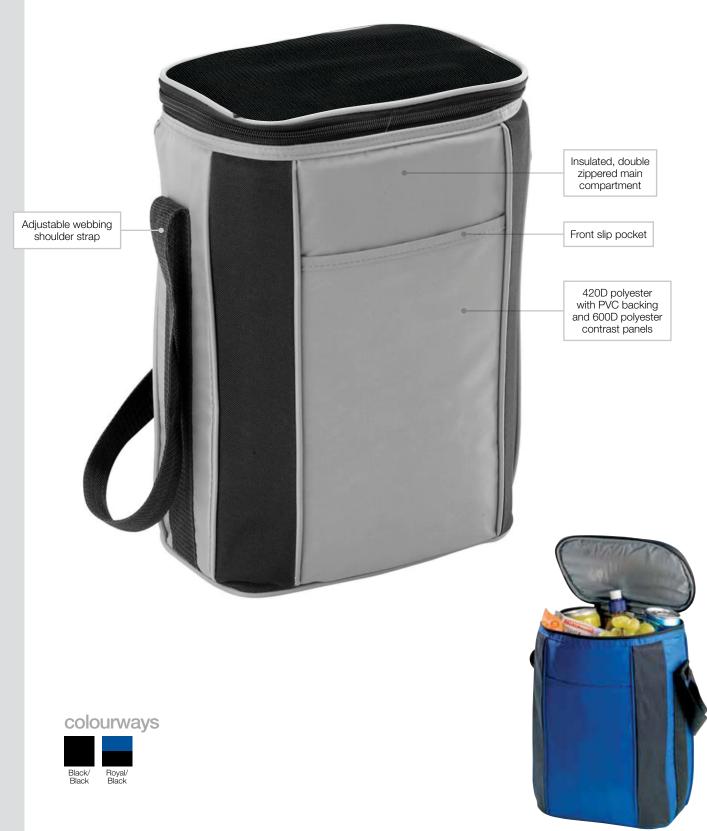

## Multi Bottle Cooler

Specifications:

| MATERIAL:            | 600D x 300D polyester with PVC backing 420D nylon feature panels                                                                                                                                                                                               |
|----------------------|----------------------------------------------------------------------------------------------------------------------------------------------------------------------------------------------------------------------------------------------------------------|
| SIZE:                | 23cm w x 35cm h x 16cm d                                                                                                                                                                                                                                       |
| CAPACITY:            | 14 litres                                                                                                                                                                                                                                                      |
| DECORATION TYPES:    | Digital Transfer, Plastisol Transfer,<br>Screenprint                                                                                                                                                                                                           |
| DECORATION AREAS:    | Print/Transfer area 100mm w x 150mm h                                                                                                                                                                                                                          |
| DESCRIPTION:         | <ul> <li>420D polyester with PVC backing<br/>and 600D polyester contrast panels</li> <li>Insulated, double zippered main<br/>compartment</li> <li>Front slip pocket</li> <li>Zippered mesh pocket on lid</li> <li>Adjustable webbing shoulder strap</li> </ul> |
| PACKAGING:           | Each bag packed in an individual poly bag with a silica gel sachet.                                                                                                                                                                                            |
| CARTON QUANTITY:     | 20 units                                                                                                                                                                                                                                                       |
| CARTON MEASUREMENTS: | 62cm x 38cm x 45cm                                                                                                                                                                                                                                             |
| CARTON WEIGHT:       | 13kg                                                                                                                                                                                                                                                           |
|                      |                                                                                                                                                                                                                                                                |